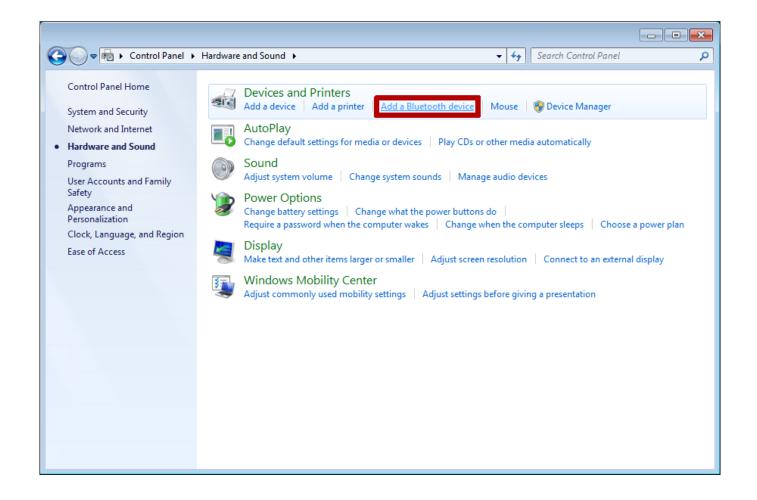

### Simple Draw Program For Mac

Turn off all Bluetooth devices Turn on computer Turn on Bluetooth devices Now try to pair Bluetooth devices ( Press the Bluetooth icon in the Menu bar -> Set up Bluetooth Device -> Choose Bluetooth device -> Follow on-screen instructions.. Reason for this issue? This issue mostly happened because of the software update If you use MagicPrefs app, removing or uninstalling the app might help you to connect your Bluetooth device to computer.. Feb 27, 2019 Connect a device using a Microsoft Bluetooth transceiver with First Connect.. Now your Bluetooth devices should connect to Macbook Pro/Air iMac or Mac Mini If you need to fix "Mac bluetooth keyboard not pairing" issue, also read our earlier guide: Apple Wireless keyboard won't connect, fix. 0041d406d9 Kal Equipment 3000 Multimeter Manual